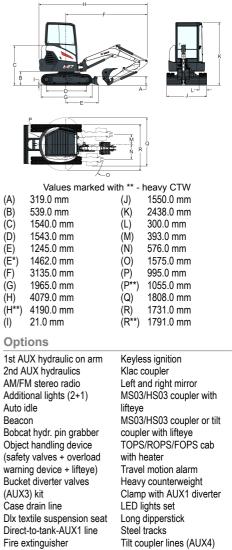

## **Dimensions**

Hydr. coupler lines (AUX5)

B4BA 11001 — B4BA 99999 • 2018-11-30 • ©2018 Bobcat EMEA - www.bobcat.com/eu

Warranty: 12 months, 2000 hours (whichever occurs first)

Specifications are subject to change without notice - Pictures of Bobcat units may show other than standard equipment